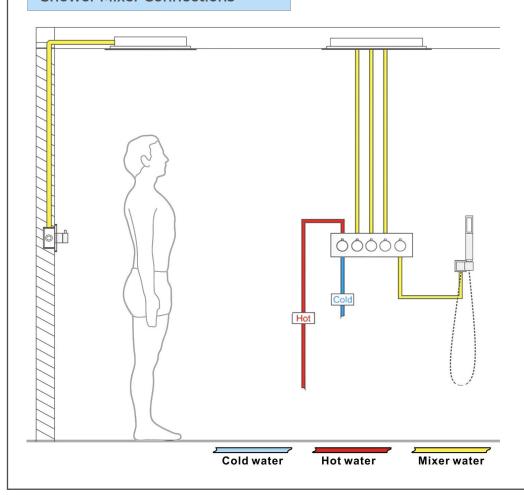

s Steel

Showerheads Install: Embedded Ceiling Mounted

Concealed Mixer Install: Wall-Mounted

Shower Accessories Material: Brass

LED Light: Need to Connect Power

Shower Hose Length: 1.5M

Power: 100V~240V Alternating Current (AC)

LED Colors: 7 Colors

Water Flow: 16L/min~28L/min

Music: Need Bluetooth

#### **Touch Panel Control**





M Auto mode setting



**AUTO MODE** Total 11 Auto mode

Set the speed of color change, fast/slow





Product shown is only for installation display purpose



All dimensions and specifications are nominal and may vary. Use actual products for accuracy in critical situations.



# **Bath**Select

### **Shower Mixer**





All Function can be used at the same time.



### **Hand Shower**



Flow Rate: 2.0 GPM / 7.6 LPM

### **Shower Mixer Connections**