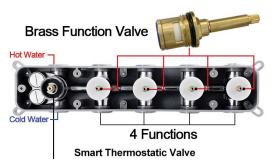

Shower Head Functions: Rainfall, Bubble, Mist

Shower Panel / Hose Material: 304 Stainless Steel

Showerheads Install: Embedded Ceiling Mounted

Concealed Mixer Install: Wall-Mounted

Shower Accessories Material: Brass

LED Light: Need to Connect Power

Shower Hose Length: 1.5M

Power: 100V~240V Alternating Current (AC)

LED Colors: 7 Colors

Water Flow: 16L/min~28L/min

Music: Need Bluetooth

#### **Touch Panel Control**





M Auto mode setting



**AUTO MODE** Total 11 Auto mode

Set the speed of color change, fast/slow





Product shown is only for installation display purpose



All dimensions and specifications are nominal and may vary. Use actual products for accuracy in critical situations.



# **Bath**Select

### **Shower Mixer**





All Function can be used at the same time.



### **Hand Shower**



Flow Rate: 2.0 GPM / 7.6 LPM

### **Shower Mixer Connections**