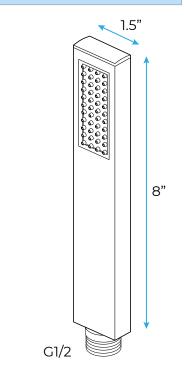

Rainfall, Bubble, Mist

Shower Panel / Hose Material: 304 Stainless Steel

Showerheads Install: Embedded Ceiling Mounted

Concealed Mixer Install: Wall-Mounted

Shower Accessories Material: Brass

LED Light: Need to Connect Power

Shower Hose Length: 1.5M

Power: 100V~240V Alternating Current (AC)

LED Colors: 7 Colors

Water Flow: 16L/min~28L/min

Music: Need Bluetooth

#### **Touch Panel Control**





M Auto mode setting



**AUTO MODE** Total 11 Auto mode

Set the speed of color change, fast/slow





Product shown is only for installation display purpose



All dimensions and specifications are nominal and may vary. Use actual products for accuracy in critical situations.



# **Bath**Select

### **Shower Mixer**





All Function can be used at the same time.



### **Hand Shower**



Flow Rate: 2.0 GPM / 7.6 LPM

### **Shower Mixer Connections**