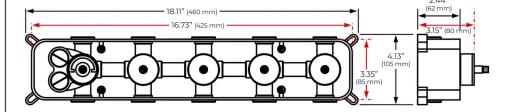

r Head**

15"  $(380 \, mm)$ 

27.56" (700 mm)

Shower Head Functions: Rainfall, Bubble, Mist

Shower Panel / Hose Material: 304 Stainless Steel

Showerheads Install: Embedded Ceiling Mounted

Concealed Mixer Install: Wall-Mounted

Shower Accessories Material: Brass

LED Light: Need to Connect Power

Shower Hose Length: 1.5M

Power: 100V~240V Alternating Current (AC)

LED Colors: 7 Colors

Water Flow: 16L/min~28L/min

Music: Need Bluetooth

#### **Touch Panel Control**





M Auto mode setting



**AUTO MODE** Total 11 Auto mode

Set the speed of color change, fast/slow





Product shown is only for installation display purpose



All dimensions and specifications are nominal and may vary. Use actual products for accuracy in critical situations.



# **Bath**Select

### **Shower Mixer**





All Function can be used at the same time.



### **Hand Shower**



Flow Rate: 2.0 GPM / 7.6 LPM

### **Shower Mixer Connections**