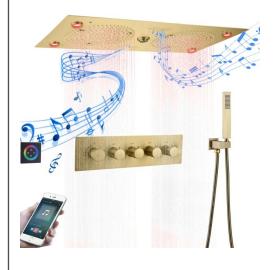

## BRUSHED GOLD THERMOSTATIC RECESSED CEILING MOUNT LED RAINFALL MUSICAL SHOWER SYSTEM WITH HAND SHOWER **SPECIFICATIONS**

### **Shower Head**

15"  $(380 \, mm)$ 

27.56" (700 mm)

Shower Head Functions: Rainfall, Bubble, Mist

Shower Panel / Hose Material: 304 Stainless Steel

Showerheads Install: Embedded Ceiling Mounted

Concealed Mixer Install: Wall-Mounted

Shower Accessories Material: Brass

LED Light: Need to Connect Power

Shower Hose Length: 1.5M

Power: 100V~240V Alternating Current (AC)

LED Colors: 7 Colors

Water Flow: 16L/min~28L/min

Music: Need Bluetooth

#### **Touch Panel Control**

M Auto mode setting

**AUTO MODE** Total 11 Auto mode

Set the speed of color change, fast/slow

Product shown is only for installation display purpose

All dimensions and specifications are nominal and may vary. Use actual products for accuracy in critical situations.

### **Shower Mixer**

All Function can be used at the same time.

### **Hand Shower**

Flow Rate: 2.0 GPM / 7.6 LPM