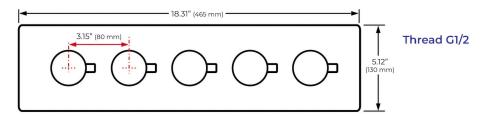

Head**

15"  $(380 \, mm)$ 

27.56" (700 mm)

Shower Head Functions: Rainfall, Bubble, Mist

Shower Panel / Hose Material: 304 Stainless Steel

Showerheads Install: Embedded Ceiling Mounted

Concealed Mixer Install: Wall-Mounted

Shower Accessories Material: Brass

LED Light: Need to Connect Power

Shower Hose Length: 1.5M

Power: 100V~240V Alternating Current (AC)

LED Colors: 7 Colors

Water Flow: 16L/min~28L/min

Music: Need Bluetooth

#### **Touch Panel Control**





M Auto mode setting



**AUTO MODE** Total 11 Auto mode

Set the speed of color change, fast/slow





Product shown is only for installation display purpose



All dimensions and specifications are nominal and may vary. Use actual products for accuracy in critical situations.



# **Bath**Select

### **Shower Mixer**





All Function can be used at the same time.



### **Hand Shower**



Flow Rate: 2.0 GPM / 7.6 LPM

### **Shower Mixer Connections**