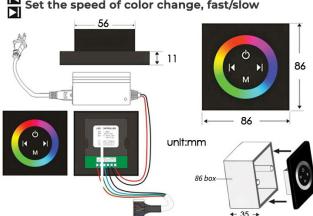

#### **Touch Panel Control**

M Auto mode setting

**AUTO MODE** Total 11 Auto mode

Set the speed of color change, fast/slow

Product shown is only for installation display purpose

All dimensions and specifications are nominal and may vary. Use actual products for accuracy in critical situations.